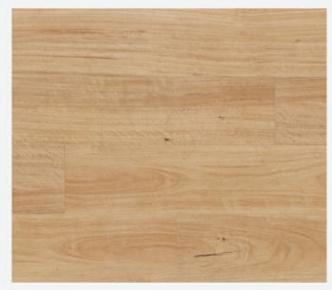

# Australian Hardwood Series

8.5mm Series 8.5mm x 230mm x 1830mm

SPC-2301830-020 Bondi Sands

SPC-2301830-023 Brushbox

SPC-2301830-021 Blackbutt

SPC-2301830-026 Spotted Gum

For full product details and current colour range, please visit www.ubtrading.com.au