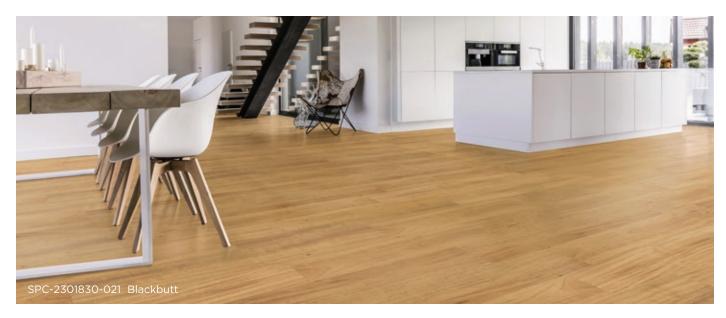

# Australian Hardwood Series

8.5mm Series 8.5mm x 230mm x 1830mm

SPC-2301830-020 Bondi Sands

SPC-2301830-023 Brushbox

SPC-2301830-021 Blackbutt

SPC-2301830-026 Spotted Gum

For full product details and current colour range, please visit www.ubtrading.com.au