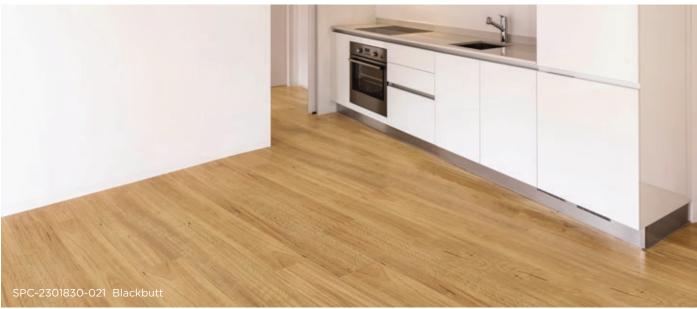

# Australian Hardwood Series

8.5mm Series 8.5mm x 230mm x 1830mm

SPC-2301830-020 Bondi Sands

SPC-2301830-023 Brushbox

SPC-2301830-021 Blackbutt

SPC-2301830-026 Spotted Gum

For full product details and current colour range, please visit www.ubtrading.com.au