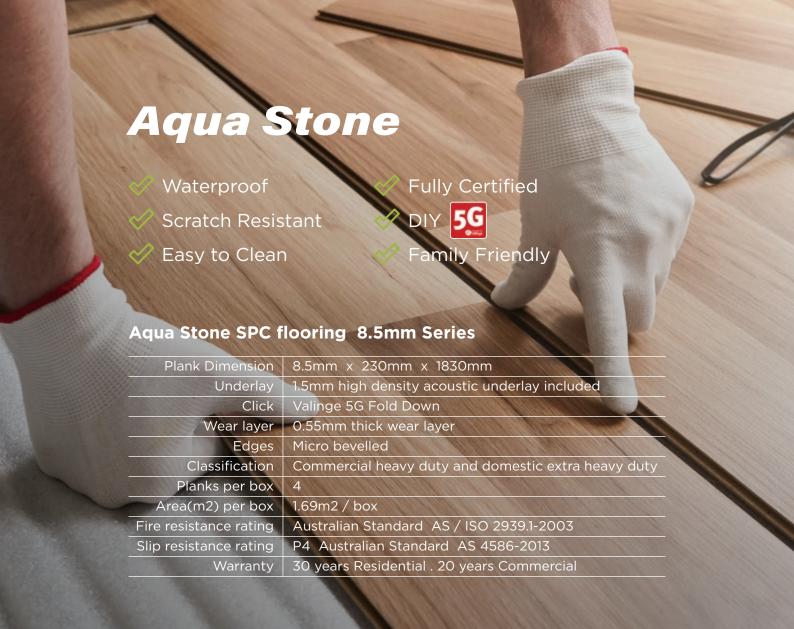

### LARGE PLANKS

Aqua Stone SPC Flooring planks are 8.5mm thick, 230mm wide and 1830mm long.

Valinge 5G Fold Down single action installation method is globally recognised and used around the world. The boards are locked on the long side with a traditional angling method. The 5G locking systems enable fast and secure installation by vertical snap without the need for any tools.

# WARRANTY

Aqua Stone SPC Flooring is protected by a lifetime residential wear warranty and a lifetime manufacturing defects guarantee. Terms and conditions apply. For further warranty information please refer to the warranty PDF document available upon request.

# AUSTRALIAN SLIP RESISTANCE RATING

Aqua Stone SPC Flooring has a P4 slip resistance rating. Certified to Australian Standard AS 4586-2013

# **AUSTRALIAN FIRE RESISTANCE RATING**

Aqua Stone SPC Flooring is fire resistant.

Certified to Australian Standard AS/ISO 2939.1-2003

Australian Owned

Proud to be Australian

Premium Australian Standard

SPC-2301830-001 Oak Latte