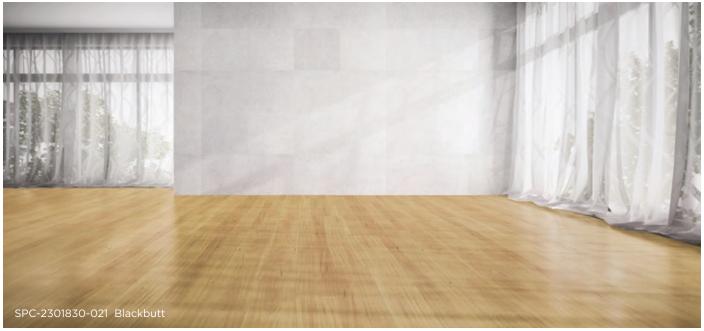

# Australian Hardwood Series

8.5mm Series 8.5mm x 230mm x 1830mm

SPC-2301830-020 Bondi Sands

SPC-2301830-023 Brushbox

SPC-2301830-021 Blackbutt

SPC-2301830-026 Spotted Gum

For full product details and current colour range, please visit www.ubtrading.com.au