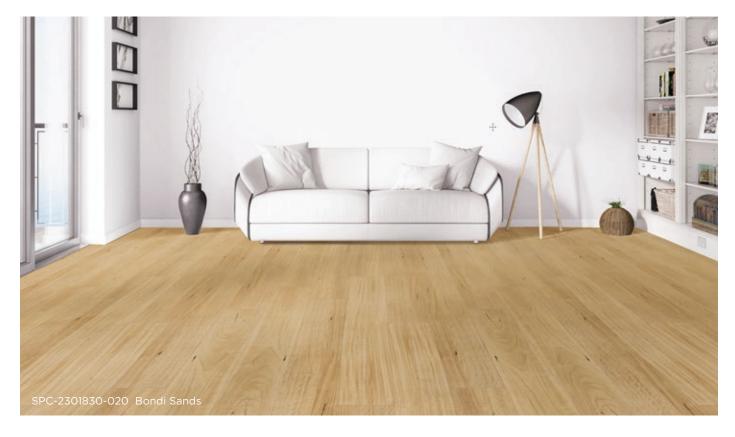

# Australian Hardwood Series

8.5mm Series 8.5mm x 230mm x 1830mm

SPC-2301830-020 Bondi Sands

SPC-2301830-023 Brushbox

SPC-2301830-021 Blackbutt

SPC-2301830-026 Spotted Gum

For full product details and current colour range, please visit www.ubtrading.com.au