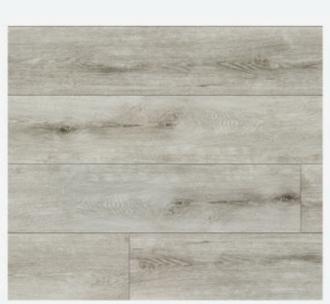

SPC-2301830-006 Beach

**Oak Series** 

8.5mm Series 8.5mm x 230mm x 1830mm

SPC-2301830-007 Calm

# Australian Hardwood Series

8.5mm Series 8.5mm x 230mm x 1830mm

SPC-2301830-020 Bondi Sands

SPC-2301830-023 Brushbox

SPC-2301830-021 Blackbutt

SPC-2301830-026 Spotted Gum

For full product details and current colour range, please visit www.ubtrading.com.au