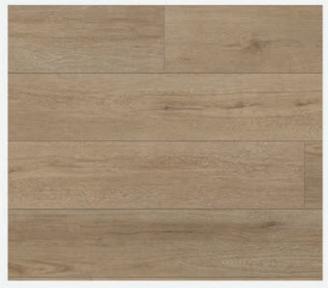

# **AUSTRALIAN FIRE RESISTANCE RATING**

Aqua Stone SPC Flooring is fire resistant.

Certified to Australian Standard AS/ISO 2939.1-2003

Australian Owned

Proud to be Australian

Premium Australian Standard

SPC-2301830-001 Oak Latte

SPC-2301830-006 Beach

**Oak Series** 

8.5mm Series 8.5mm x 230mm x 1830mm

SPC-2301830-007 Calm