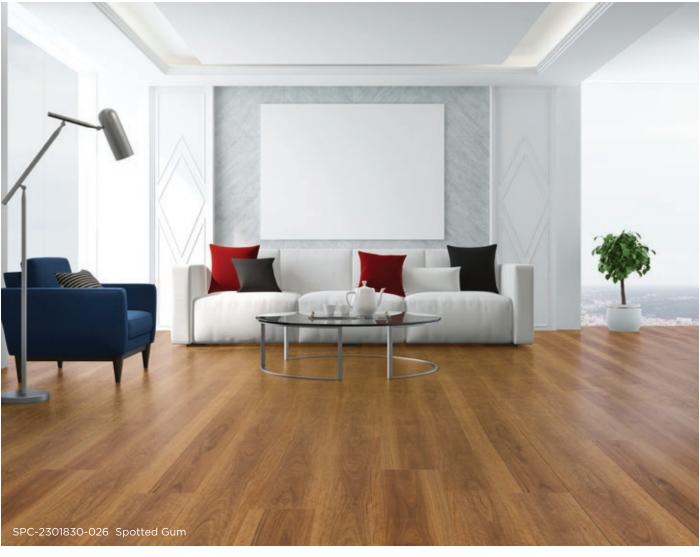

# Australian Hardwood Series

8.5mm Series 8.5mm x 230mm x 1830mm

SPC-2301830-020 Bondi Sands

SPC-2301830-023 Brushbox

SPC-2301830-021 Blackbutt

SPC-2301830-026 Spotted Gum

For full product details and current colour range, please visit www.ubtrading.com.au