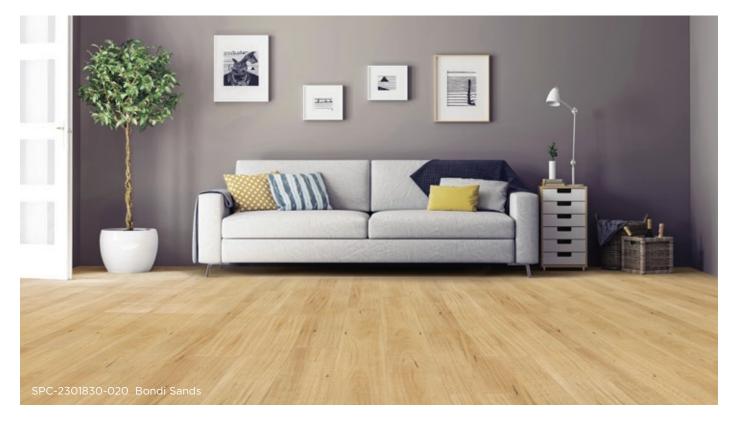

# Australian Hardwood Series

8.5mm Series 8.5mm x 230mm x 1830mm

SPC-2301830-020 Bondi Sands

SPC-2301830-023 Brushbox

SPC-2301830-021 Blackbutt

SPC-2301830-026 Spotted Gum

For full product details and current colour range, please visit www.ubtrading.com.au