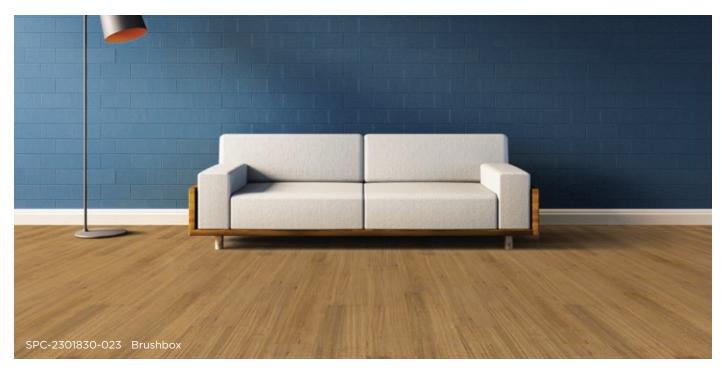

# Australian Hardwood Series

8.5mm Series 8.5mm x 230mm x 1830mm

SPC-2301830-020 Bondi Sands

SPC-2301830-023 Brushbox

SPC-2301830-021 Blackbutt

SPC-2301830-026 Spotted Gum

For full product details and current colour range, please visit www.ubtrading.com.au