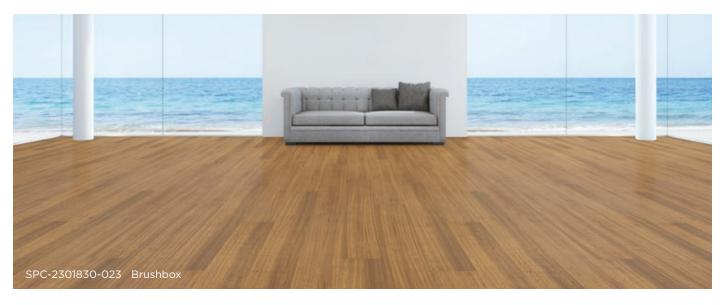

# Australian Hardwood Series

8.5mm Series 8.5mm x 230mm x 1830mm

SPC-2301830-020 Bondi Sands

SPC-2301830-023 Brushbox

SPC-2301830-021 Blackbutt

SPC-2301830-026 Spotted Gum

For full product details and current colour range, please visit www.ubtrading.com.au